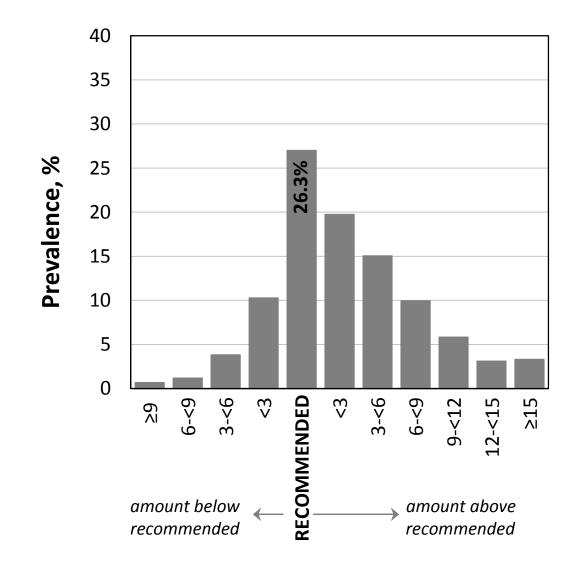

#### Gestational weight gain in Nova Scotia, 2003-13

| Category      | Recommended | BELOW | IN   | ABOVE |
|---------------|-------------|-------|------|-------|
| underweight   | 12.5 to 18  | 22.0  | 39.5 | 38.5  |
| normal weight | 11.5 to 16  | 17.9  | 32.6 | 49.6  |
| overweight    | 7 to 11.5   | 8.4   | 18.7 | 72.8  |
| obese         | 5 to 9      | 18.3  | 19.0 | 62.7  |
| all women     |             | 15.8  | 26.3 | 57.9  |

#### **GESTATIONAL WEIGHT GAIN**

- most women have guideline-discordant GWG (15.8% below, 57.9% above)
- there are no absolute indicators of which women will gain too much; the prevalence is high among all groups of women
- among women with excess GWG, half exceeded the recommendations by at least 4.8 kg
- even incremental advances toward recommended GWG will have beneficial effects on perinatal outcomes