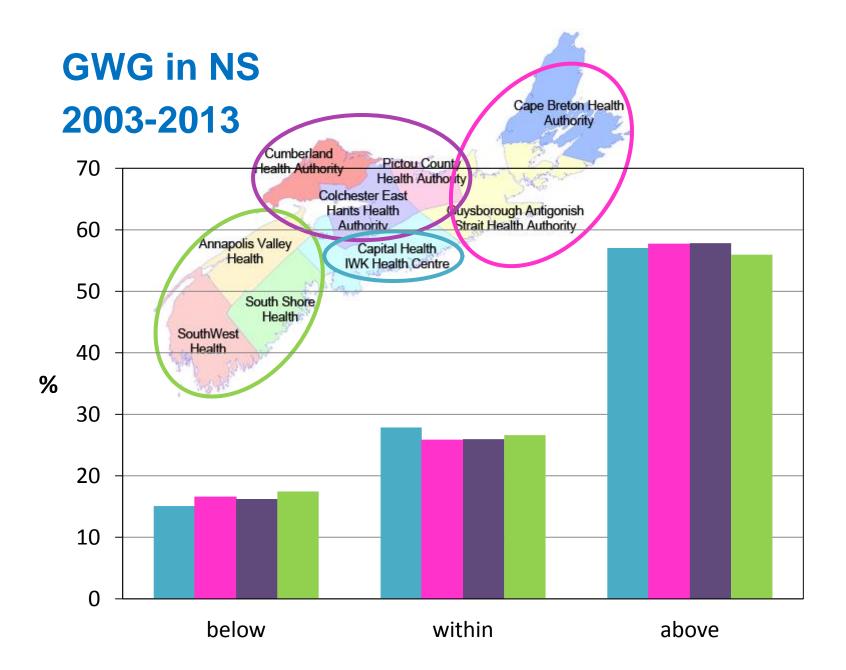

#### Gestational weight gain in Nova Scotia, 2003-13

| Category      | Recommended | BELOW | IN   | ABOVE |
|---------------|-------------|-------|------|-------|
| underweight   | 12.5 to 18  | 22.0  | 39.5 | 38.5  |
| normal weight | 11.5 to 16  | 17.9  | 32.6 | 49.6  |
| overweight    | 7 to 11.5   | 8.4   | 18.7 | 72.8  |
| obese         | 5 to 9      | 18.3  | 19.0 | 62.7  |
| all women     |             | 15.8  | 26.3 | 57.9  |

#### **GWG in NS**, 2003-2013