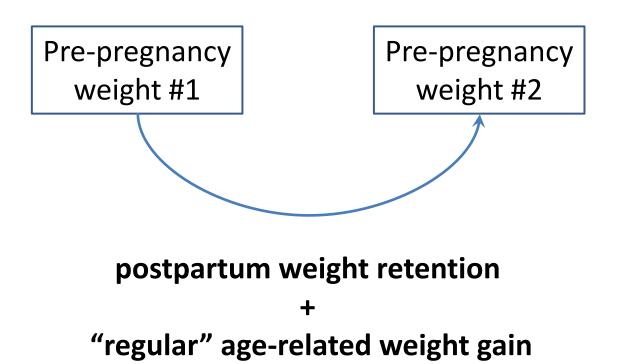

#### **Interpregnancy weight change**

#### **Interpregnancy weight change**

| Prepregnancy  | Loss  | Stable     | Gain     | Gain  |
|---------------|-------|------------|----------|-------|
| BMI           | >1 kg | ± 1 kg     | >1-<5 kg | ≥5 kg |
| underweight   | 11%   | 21%        | 33%      | 35%   |
| normal weight | 21%   | 22%        | 29%      | 27%   |
| overweight    | 27%   | 14%        | 23%      | 35%   |
| obese         | 34%   | <b>12%</b> | 23%      | 35%   |
| all women     | 25%   | 18%        | 26%      | 31%   |

median 2.3 interquartile range -0.9 to 6.8