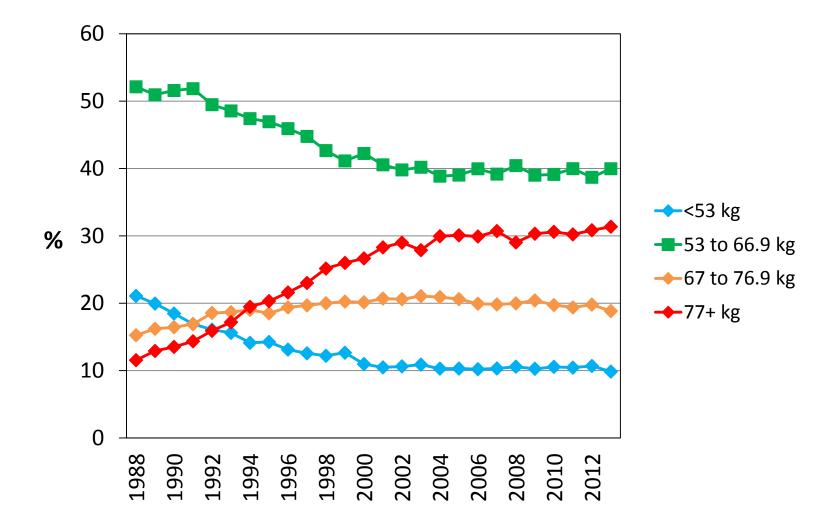

4                 | 52.4              | 53.1 |
| overweight    | 24.6    | 26.4                 | 24.1             | 21.0            | 21.0                 | 22.9              | 23.0 |
| obese         | 23.0    | 20.0                 | 21.1             | 12.2            | 13.5                 | 19.7              | 18.7 |

<sup>1</sup> Crane JM et al, JOGC, 2009

<sup>2</sup> PEI Reproductive Care Program, Perinatal Database Report, 2008

<sup>3</sup> BC Perinatal Health Program, Perinatal Health Report, 2008

<sup>4</sup> Kowal C et al, Matern Child Health J, 2011

<sup>5</sup> Women aged 18-39 y, Canadian Health Measures Survey, Statistics Canada

<sup>6</sup> Chu SY et al, Matern Child Health J, 2009

#### Pre-pregnancy BMI in NS, 2003-2013



#### Pre-pregnancy weight in NS, 1988-2013





## Weight change required to achieve a normal pre-pregnancy weight, NS 2003-2013



## **Pre-pregnancy BMI**

- SOGC guidelines:
  - women should be encouraged to enter pregnancy with a BMI < 30 kg/m<sup>2</sup>, and ideally < 25 kg/m<sup>2</sup>
  - periodic health examinations ... offer ideal opportunities to raise the issue of weight loss before conception
- management of obesity in pregnancy
  - health care utilization
  - staff training, specialized equipment

Society of Obstetricians & Gynecologists of Canada 2010 Obesity in Pregnancy, Clinical Practice Guideline 239

### **Gestational weight gain**

**GWG = delivery weight – pre-pregnancy weight** 

|               | Recommended        |
|---------------|--------------------|
| Category      | IOM, Health Canada |
| underweight