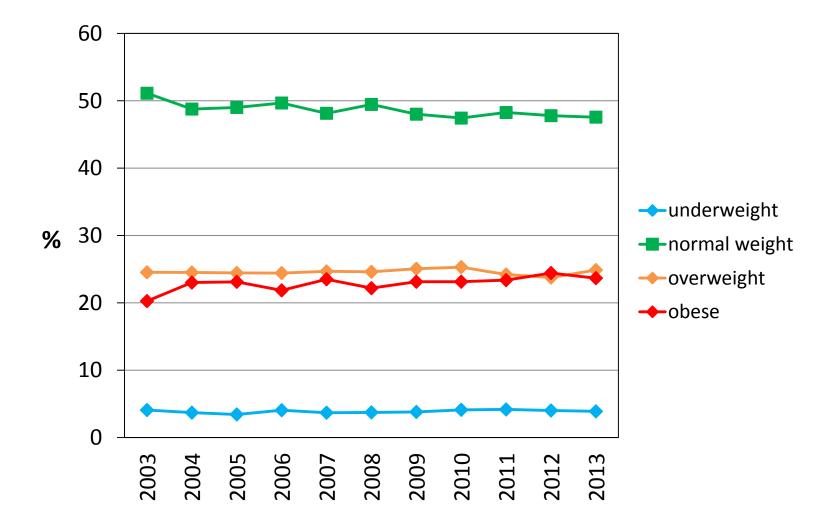

#### Pre-pregnancy BMI in NS, 2003-2013

## Pre-pregnancy BMI in Nova Scotia 2003-2013

| Category      | %    |      |
|---------------|------|------|
| underweight   | 3.9  |      |
| normal weight | 48.5 |      |
| overweight    | 24.6 |      |
| obese         | 23.0 |      |
| I             |      | 12.6 |
| II            |      | 6.3  |
| III           |      | 4.1  |

#### **Pre-pregnancy BMI compared to other areas**

|               | NS      | [NFLD <sup>1</sup> ] | PEI <sup>2</sup> | BC <sup>3</sup> | CAN-MES <sup>4</sup> | CHMS <sup>5</sup> | US⁵  |
|---------------|---------|----------------------|------------------|-----------------|----------------------|-------------------|------|
| BMI           | 2003-13 | 2001-7               | 2008             | 2007/8          | 2006-7               | 2007-9            | 2004 |
| underweight   | 3.9     | 3.0                  | 4.4              | 5.7             | 6.1                  | 5.0               | 5.2  |
| normal weight | 48.5    | 46.3                 | 50.4             | 61.1            | 59.4                 | 52.4              | 53.1 |
| overweight    | 24.6    | 26.4                 | 24.1             | 21.0            | 21.0                 | 22.9              | 23.0 |
| obese         | 23.0    | 20.0                 | 21.1             | 12.2            | 13.5                 | 19.7              | 18.7 |