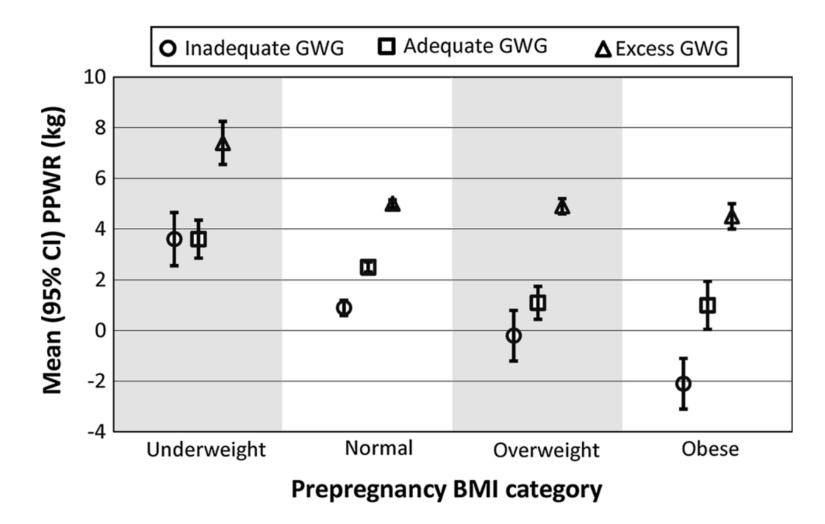

#### **Postpartum weight retention**

#### **PPWR = postpartum weight – pre-pregnancy weight**

- no standard definition (e.g., postpartum weight when?)
- postpartum weight is not routinely measured and/or recorded in population-based databases