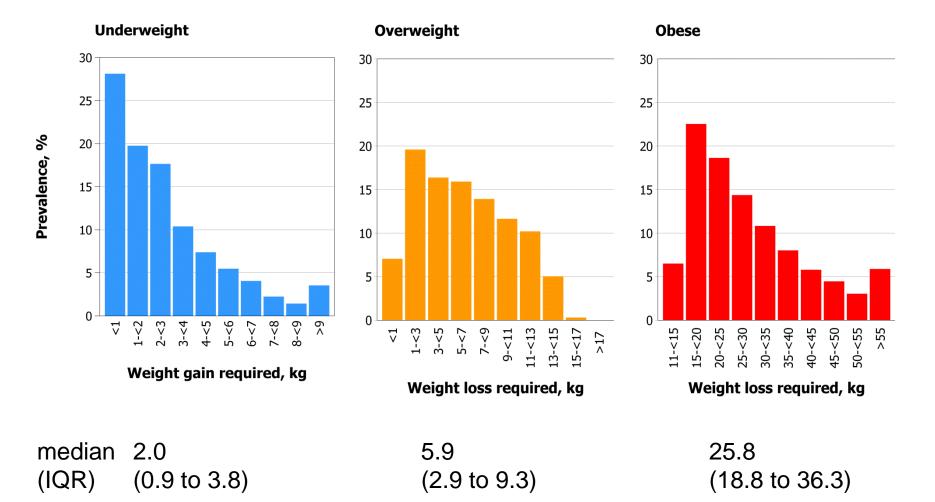

## Weight change required to achieve a normal pre-pregnancy weight, NS 2003-2013

#### **PRE-PREGNANCY BMI**

- many NS women do not enter pregnancy at an ideal weight (3.9% underweight, 24.6% overweight, 23.0% obese)
- among overweight or obese women, the amount of weight loss needed to achieve an ideal BMI can be substantial
- even incremental advances toward an ideal BMI will have a large impact on perinatal health