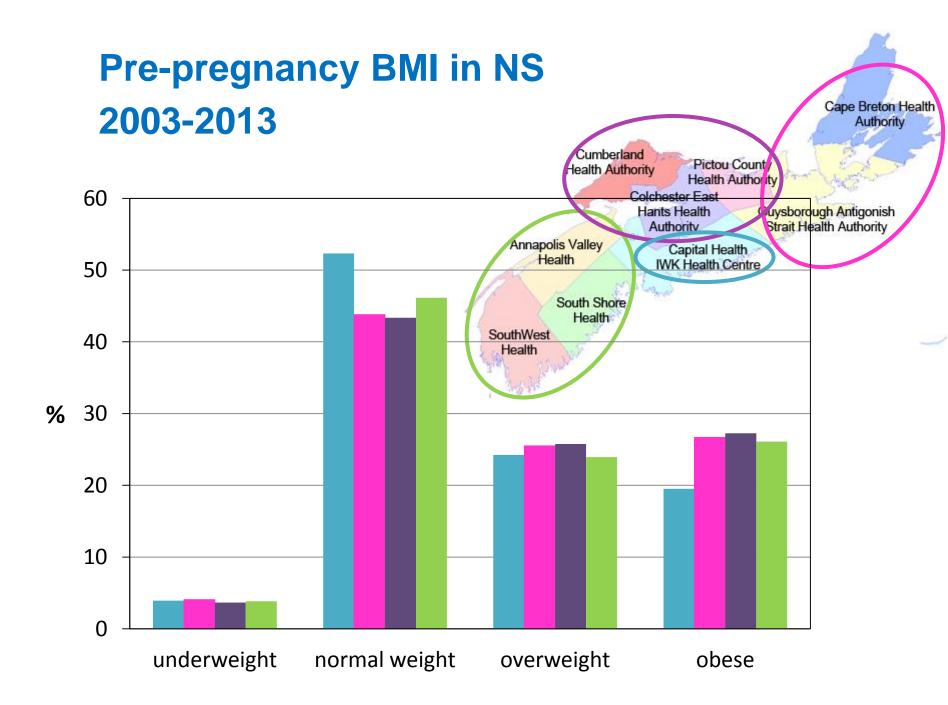

#### Pre-pregnancy BMI in NS, 2003-2013

## Pre-pregnancy BMI in Nova Scotia 2003-2013

| Category      | %    |      |
|---------------|------|------|
| underweight   | 3.9  |      |
| normal weight | 48.5 |      |
| overweight    | 24.6 |      |
| obese         | 23.0 |      |
| I             |      | 12.6 |
| II            |      | 6.3  |
| III           |      | 4.1  |