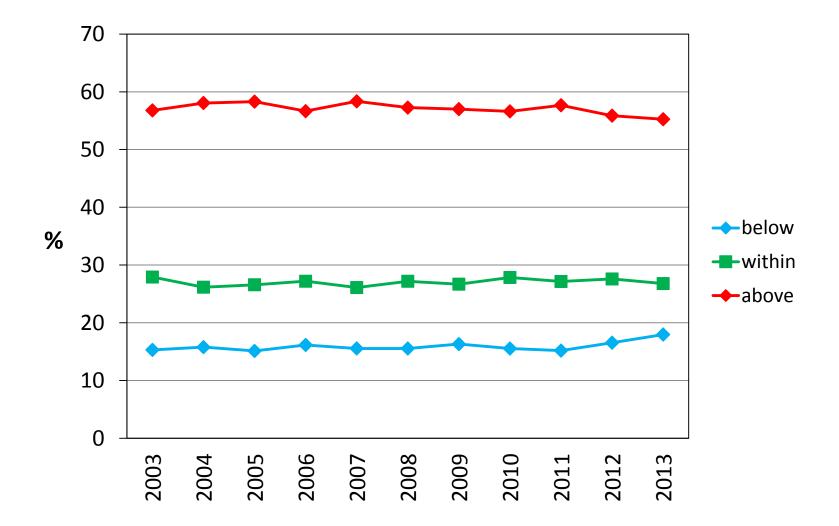

#### Gestational weight gain in Nova Scotia, 2003-13

| Category      | Recommended | BELOW | IN   | ABOVE |
|---------------|-------------|-------|------|-------|
| underweight   | 12.5 to 18  | 22.0  | 39.5 | 38.5  |
| normal weight | 11.5 to 16  | 17.9  | 32.6 | 49.6  |
| overweight    | 7 to 11.5   | 8.4   | 18.7 | 72.8  |
| obese         | 5 to 9      | 18.3  | 19.0 | 62.7  |
| all women     |             | 15.8  | 26.3 | 57.9  |

#### **GWG in NS**, 2003-2013