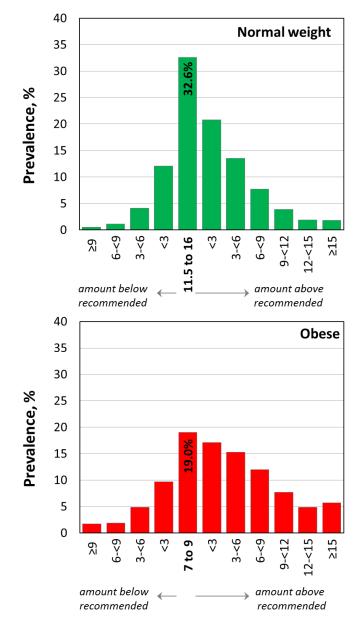

#### Gestational weight gain in Nova Scotia, 2003-13

| Category      | Recommended | BELOW | IN   | ABOVE |
|---------------|-------------|-------|------|-------|
| underweight   | 12.5 to 18  | 22.0  | 39.5 | 38.5  |
| normal weight | 11.5 to 16  | 17.9  | 32.6 | 49.6  |
| overweight    | 7 to 11.5   | 8.4   | 18.7 | 72.8  |
| obese         | 5 to 9      | 18.3  | 19.0 | 62.7  |
| all women     |             | 15.8  | 26.3 | 57.9  |

### **Gestational weight gain**

**GWG = delivery weight – pre-pregnancy weight** 

|               | Recommended        |
|---------------|--------------------|
| Category      | IOM, Health Canada |
| underweight   | 12.5 to 18         |
| normal weight | 11.5 to 16         |
| overweight    | 7 to 11.5          |
| obese         | 5 to 9             |