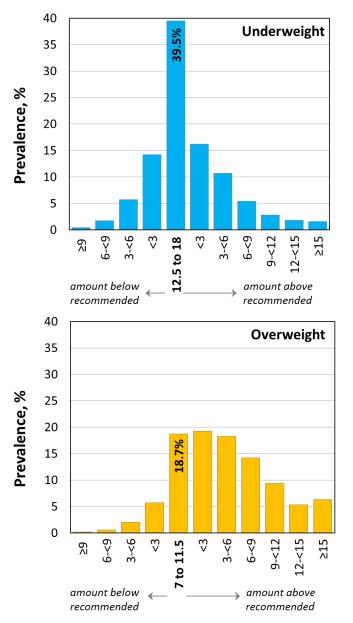

#### Gestational weight gain in Nova Scotia, 2003-13

| Category      | Recommended | BELOW | IN   | ABOVE |
|---------------|-------------|-------|------|-------|
| underweight   | 12.5 to 18  | 22.0  | 39.5 | 38.5  |
| normal weight | 11.5 to 16  | 17.9  | 32.6 | 49.6  |
| overweight    | 7 to 11.5   | 8.4   | 18.7 | 72.8  |
| obese         | 5 to 9      | 18.3  | 19.0 | 62.7  |
| all women     |             | 15.8  | 26.3 | 57.9  |

### **Gestational weight gain**

**GWG = delivery weight – pre-pregnancy weight** 

|               | Recommended        |
|---------------|--------------------|
| Category      | IOM, Health Canada |
| underweight   | 12.5 to 18         |
| normal weight | 11.5 to 16         |
| overweight    | 7 to 11.5          |
| obese         | 5 to 9             |