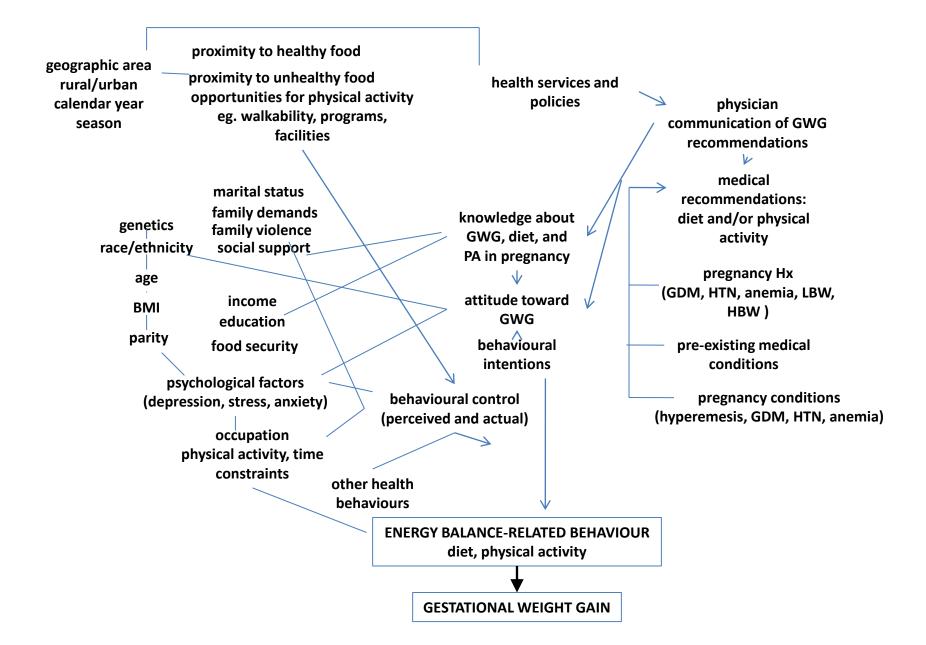

## Identification of correlates of inappropriate GWG may help to:

- identify populations in need of intervention
- suggest potential causal mechanisms and points of intervention
- increase care provider awareness that women at risk may have other health needs

#### **Correlates of GWG Nova Scotia, 2003-13**

- pre-pregnancy BMI
- age, parity
- relationship status
- smoking
- depression
- pre-existing diabetes
- season
- sex of fetus

#### **Correlates of GWG Nova Scotia, 2003-13**

#### previous pregnancy

- gestational weight gain
- interpregnancy interval
- interpregnancy weight change